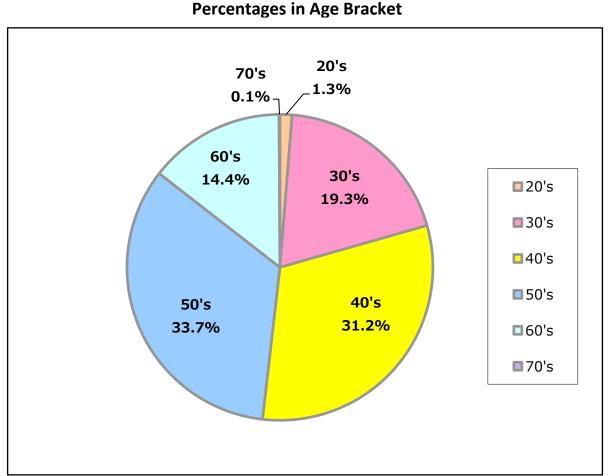

As of May 1, 2021

|                                    |             |      |      |      |      | 713 01 1010 | ay 1, 2021 |       |
|------------------------------------|-------------|------|------|------|------|-------------|------------|-------|
| Graduate Schools                   | Male/Female | 20's | 30's | 40's | 50's | 60's        | 70's       | Total |
| Humanities                         | М           | 1    | 8    | 11   | 11   | 6           | 0          | 37    |
|                                    | F           | 0    | 4    | 7    | 4    | 1           | 0          | 16    |
| Global Human Sciences              | М           | 0    | 0    | 0    | 0    | 1           | 0          | 1     |
|                                    | F           | 0    | 1    | 1    | 2    | 0           | 0          | 4     |
| Intercultural Studies              | М           | 1    | 8    | 7    | 13   | 7           | 0          | 36    |
|                                    | F           | 0    | 5    | 3    | 8    | 5           | 0          | 21    |
| Human Development and Environment  | М           | 0    | 13   | 18   | 25   | 14          | 0          | 70    |
|                                    | F           | 0    | 0    | 7    | 11   | 3           | 0          | 21    |
| Law                                | М           | 1    | 11   | 13   | 16   | 11          | 0          | 52    |
|                                    | F           | 1    | 3    | 5    | 2    | 0           | 0          | 11    |
| Economics                          | М           | 0    | 9    | 10   | 15   | 6           | 0          | 40    |
|                                    | F           | 0    | 3    | 3    | 2    | 1           | 0          | 9     |
| Business Administration            | М           | 1    | 3    | 18   | 15   | 5           | 0          | 42    |
|                                    | F           | 0    | 3    | 5    | 3    | 1           | 0          | 12    |
| Science                            | М           | 0    | 17   | 23   | 27   | 13          | 0          | 80    |
|                                    | F           | 0    | 2    | 1    | 2    | 0           | 0          | 5     |
| Medicine                           | М           | 1    | 29   | 76   | 43   | 21          | 1          | 171   |
|                                    | F           | 0    | 7    | 12   | 3    | 1           | 0          | 23    |
| Health Sciences                    | М           | 0    | 5    | 6    | 16   | 6           | 0          | 33    |
|                                    | F           | 1    | 7    | 10   | 12   | 2           | 0          | 32    |
| Engineering                        | М           | 2    | 22   | 36   | 38   | 20          | 0          | 118   |
|                                    | F           | 1    | 3    | 5    | 3    | 1           | 0          | 13    |
| System Informatics                 | М           | 0    | 11   | 13   | 13   | 2           | 0          | 39    |
|                                    | F           | 0    | 1    | 2    | 0    | 0           | 0          | 3     |
| Agricultural Science               | М           | 0    | 11   | 17   | 28   | 11          | 0          | 67    |
|                                    | F           | 1    | 4    | 4    | 1    | 2           | 0          | 12    |
| Maritime Sciences                  | М           | 2    | 7    | 10   | 31   | 8           | 0          | 58    |
|                                    | F           | 1    | 1    | 3    | 0    | 1           | 0          | 6     |
| International Cooperation Studies  | М           | 0    | 3    | 2    | 11   | 2           | 0          | 18    |
|                                    | F           | 0    | 1    | 2    | 1    | 1           | 0          | 5     |
| Science, Technology and Innovation | М           | 0    | 9    | 9    | 12   | 6           | 0          | 36    |
|                                    | F           | 0    | 1    | 4    | 2    | 0           | 0          | 7     |
| Total                              |             | 14   | 212  | 343  | 370  | 158         | 1          | 1,098 |